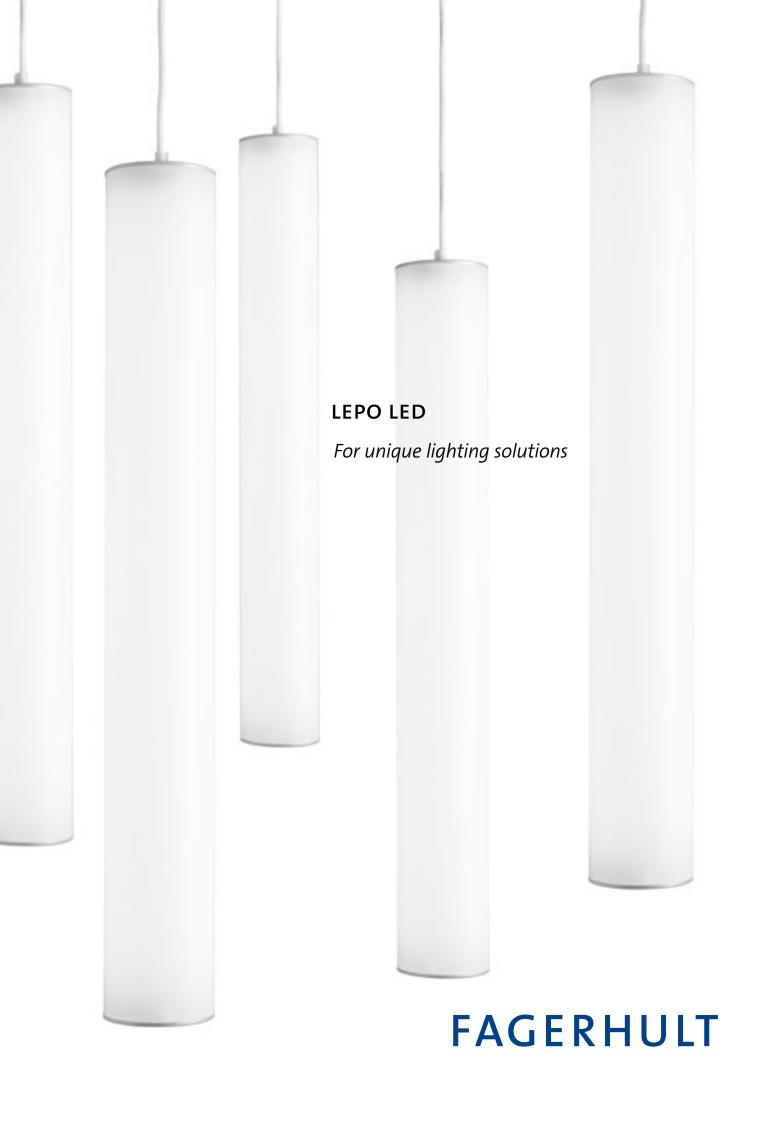

## Lepo LED

Lepo is an interior design luminaire, now up-dated with LED for unsurpassed energy efficiency and light treatment. Available in three different sizes, the LEDs are contained within a central rod with the diodes directed in multiple directions for optimum uniformity and the prevention of shadow formation.

The shade itself is made of opal acrylic with a matt structure with a decorative flourish via a silver coloured fastening on top and the bottom. A white, full gloss, magnetic ceiling cup for quick fastening without screws is supplied with the luminaire.

Lepo provides a general lighting solution in prestige areas such as lobbies, receptions and cafés. An integral driver enables the fittings to be suspended from a great height either individually or in a vertically mounted installation.