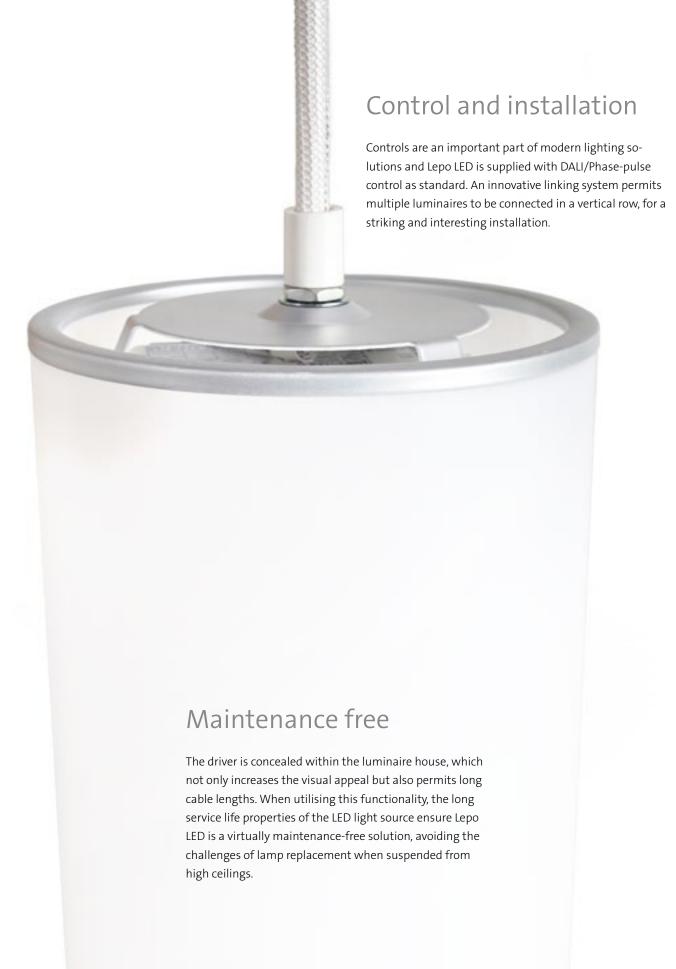

## Lepo LED

Lepo is an interior design luminaire, now up-dated with LED for unsurpassed energy efficiency and light treatment. Available in three different sizes, the LEDs are contained within a central rod with the diodes directed in multiple directions for optimum uniformity and the prevention of shadow formation.

The shade itself is made of opal acrylic with a matt structure with a decorative flourish via a silver coloured fastening on top and the bottom. A white, full gloss, magnetic ceiling cup for quick fastening without screws is supplied with the luminaire.

Lepo provides a general lighting solution in prestige areas such as lobbies, receptions and cafés. An integral driver enables the fittings to be suspended from a great height either individually or in a vertically mounted installation.