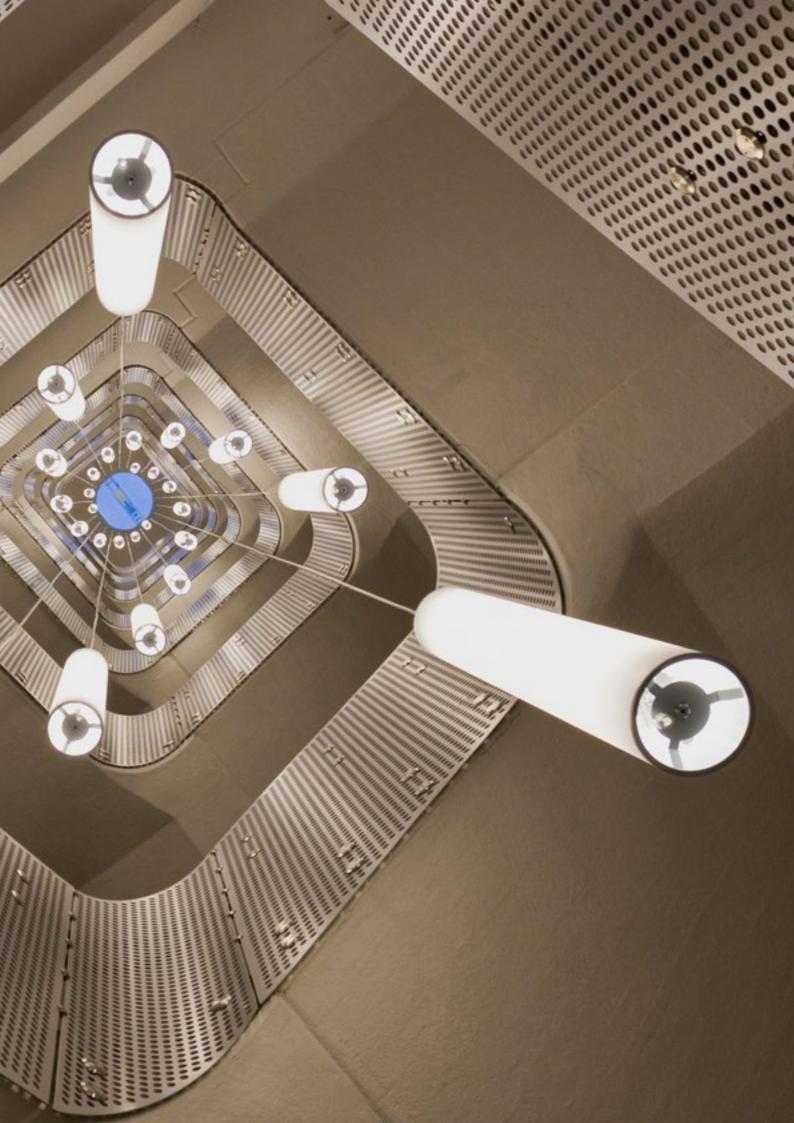

Lepo provides a general lighting solution in prestige areas such as lobbies, receptions and cafés. An integral driver enables the fittings to be suspended from a great height either individually or in a vertically mounted installation.