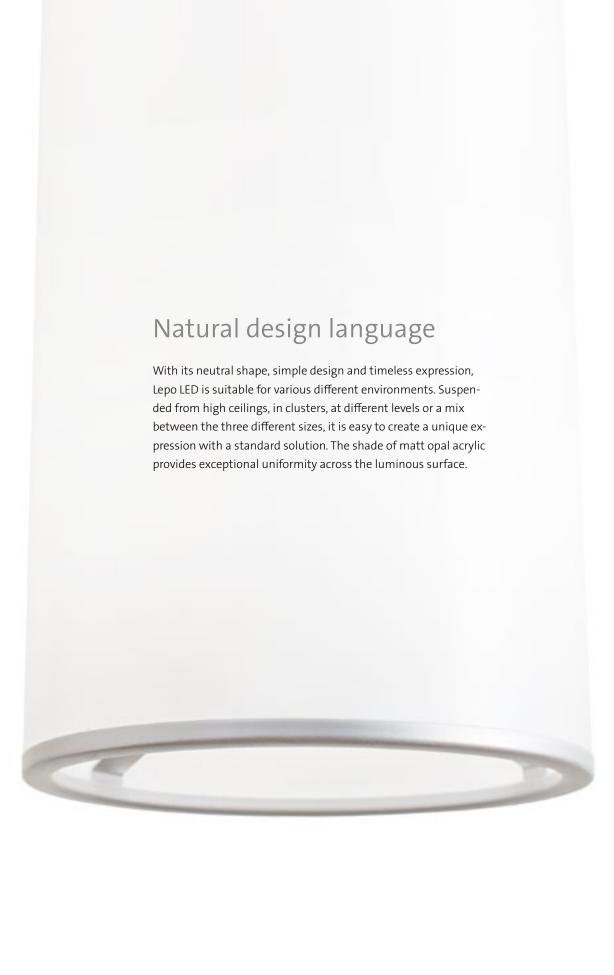

The shade itself is made of opal acrylic with a matt structure with a decorative flourish via a silver coloured fastening on top and the bottom. A white, full gloss, magnetic ceiling cup for quick fastening without screws is supplied with the luminaire.