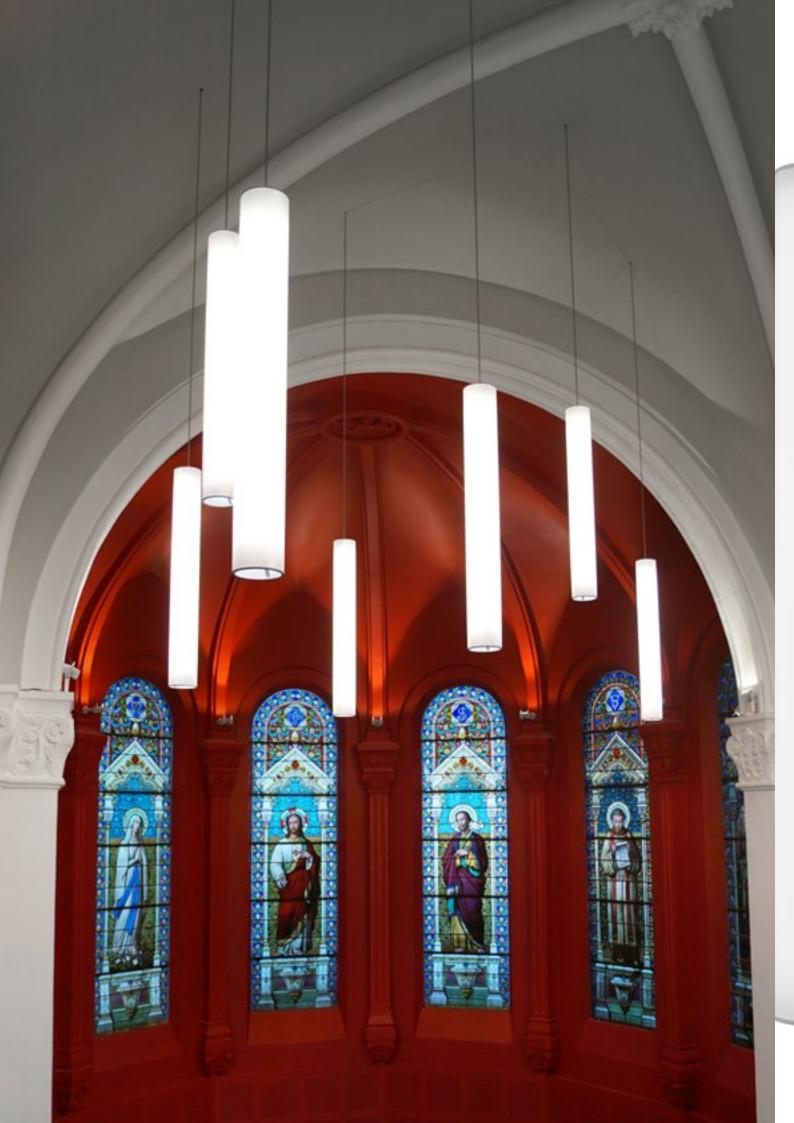

Lepo provides a general lighting solution in prestige areas such as lobbies, receptions and cafés. An integral driver enables the fittings to be suspended from a great height either individually or in a vertically mounted installation.