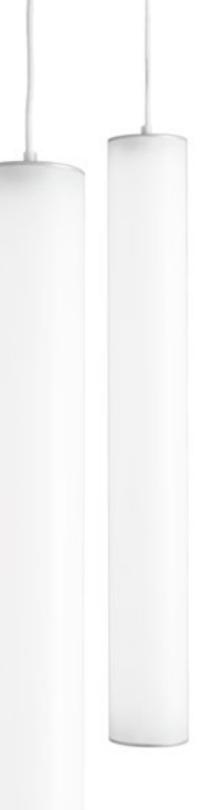

## Lepo LED

Lepo is an interior design luminaire, now up-dated with LED for unsurpassed energy efficiency and light treatment. Available in three different sizes, the LEDs are contained within a central rod with the diodes directed in multiple directions for optimum uniformity and the prevention of shadow formation.

The shade itself is made of opal acrylic with a matt structure with a decorative flourish via a silver coloured fastening on top and the bottom. A white, full gloss, magnetic ceiling cup for quick fastening without screws is supplied with the luminaire.